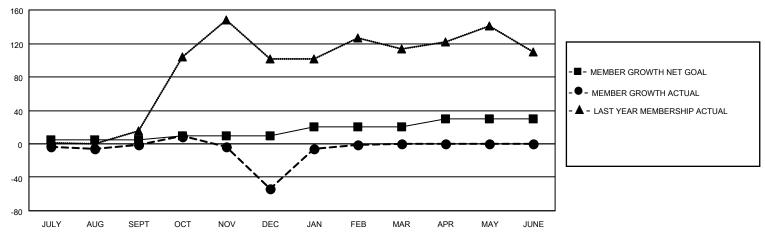

### GOALS AND ACTUAL MEMBERS CUMULATIVE

| DROPPED CLUBS: 0 |    | 24 CLUBS OF 59 ADDED 1 OR<br>MORE NEW MEMBERS | GENDER DISTRIBUTION                 |              |  |
|------------------|----|-----------------------------------------------|-------------------------------------|--------------|--|
|                  |    | MONE NEW MEMBERS                              | MALE                                | 499 (46.29%) |  |
|                  |    |                                               | FEMALE 579 (53.71%)                 |              |  |
| DROPPED MEMBERS  |    |                                               | NON BINARY                          | 0 (0.00%)    |  |
|                  |    |                                               | PREFER NOT TO ANSWER 0 (0.00%)      |              |  |
| DECEASED         | 6  |                                               |                                     | ,            |  |
| CLUB CANCELLED   | 0  | CLICK HERE FOR CUMULATIVE                     | TOTAL FAMILY UNIT MEMBERS           | 330          |  |
| OTHER            | 91 | MEMBERSHIP DATA                               |                                     |              |  |
| TOTAL 97         |    |                                               | FAMILY MEMBERS PAYING HALF DUES 192 |              |  |
|                  |    |                                               |                                     |              |  |

## District 412 A

| Clubs RESULTS FOR 2022-2023 |   |   |   | Members RESULTS FOR 2022-2023 |    |    |    |
|-----------------------------|---|---|---|-------------------------------|----|----|----|
|                             |   |   |   |                               |    |    |    |
| JULY/AUG/SEPT               | 1 | 0 | 0 | JULY/AUG/SEPT                 | 5  | 22 | 17 |
| OCT/NOV/DEC                 | 1 | 0 | 0 | OCT/NOV/DEC                   | 5  | 17 | 69 |
| JAN/FEB/MAR                 | 1 | 2 | 0 | JAN/FEB/MAR                   | 10 | 70 | 11 |
| APR/MAY/JUNE                | 2 | 0 | 0 | APR/MAY/JUNE                  | 10 | 0  | 0  |