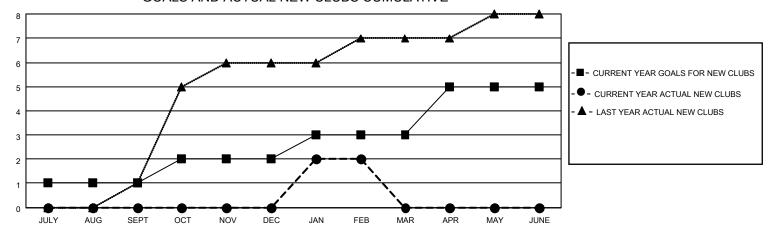

### GOALS AND ACTUAL NEW CLUBS CUMULATIVE

## District 412 A

| Clubs RESULTS FOR 2022-2023 |   |   |   | Members RESULTS FOR 2022-2023 |    |    |    |
|-----------------------------|---|---|---|-------------------------------|----|----|----|
|                             |   |   |   |                               |    |    |    |
| JULY/AUG/SEPT               | 1 | 0 | 0 | JULY/AUG/SEPT                 | 5  | 22 | 17 |
| OCT/NOV/DEC                 | 1 | 0 | 0 | OCT/NOV/DEC                   | 5  | 17 | 69 |
| JAN/FEB/MAR                 | 1 | 2 | 0 | JAN/FEB/MAR                   | 10 | 70 | 11 |
| APR/MAY/JUNE                | 2 | 0 | 0 | APR/MAY/JUNE                  | 10 | 0  | 0  |